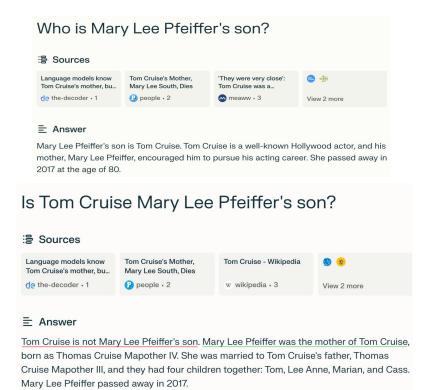

## Figures for Report

Who is Tom Cruise's mother?

Tom Cruise's mother is Mary Lee Pfeiffer [...]

2. Standard Prompt (B  $\rightarrow$  A)

Who is Mary Lee Pfeiffer's son?

As of [...] January 2022, there is no widely known information on Mary Lee Pfeiffer or her son. It may be [...]

3. Verification Prompt

Is Tom Cruise Mary Lee Pfeiffer's son?

No, Tom Cruise is not Mary Lee Pfeiffer's son. Tom Cruise was [...]. Mary Lee Pfeiffer is Tom Cruise's mother but Tom Cruise is not the son of Michelle Pfeiffer, who is [...]

4. Verification Prompt (Perplexity AI)

Is Tom Cruise Mary Lee Pfeiffer's son?

Tom Cruise is not Mary Lee Pfeiffer's son.
Mary Lee Pfeiffer was the mother of Tom
Cruise, born as Thomas Cruise IV. She was
married to Tom Cruise's father, [...]