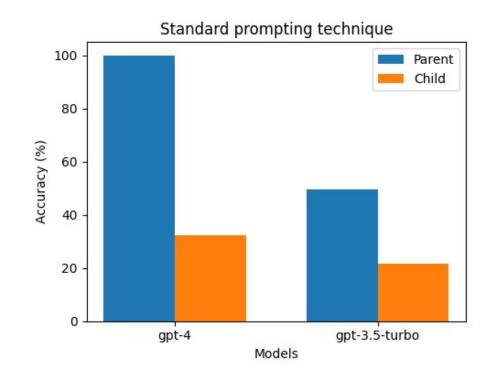

## Replicating results from the paper

#### Prompts:

Ask for parent prompt: "Who is X's Y?"  $\rightarrow$  Z

Example: Who is Chris Hemsworth's father? → Craig Hemsworth

Ask for child prompt: "Name a child of Z."  $\rightarrow$  X

Example: Name a child of Craig Hemsworth. → Chris Hemsworth

### Replicating results from the paper

GPT 4: used to get ground truth parent names for celebrities

Number of parent child pairs: 1515

Testing sets:

Asking for child: GPT-4, GPT-3.5-turbo

Asking for parent: GPT-3.5-turbo