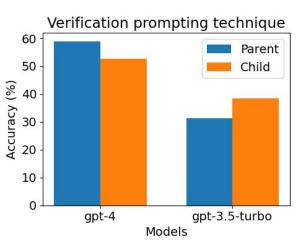

#### Verification Results

Expected answer of all prompts is starting with "Yes".

Ground Truth based on results from GPT-4 (same as previous).

Testing sets:

Asking for child: GPT-4, GPT-3.5-turbo Asking for parent: GPT-4, GPT-3.5-turbo