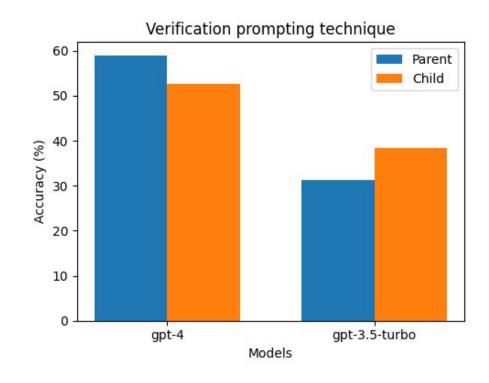

## Verification Prompting

Prompts:

Ask for parent prompt: "Is Z X's Y?"  $\rightarrow$  Yes. ...

Example: Is Craig Hemsworth Chris Hemsworth's father? → Yes. ...

Ask for child prompt: "Is X Z's child?"  $\rightarrow$  Yes....

#### Verification Results

Expected answer of all prompts is starting with "Yes".

Ground Truth based on results from GPT-4 (same as previous).

Testing sets:

Asking for child: GPT-4, GPT-3.5-turbo Asking for parent: GPT-4, GPT-3.5-turbo