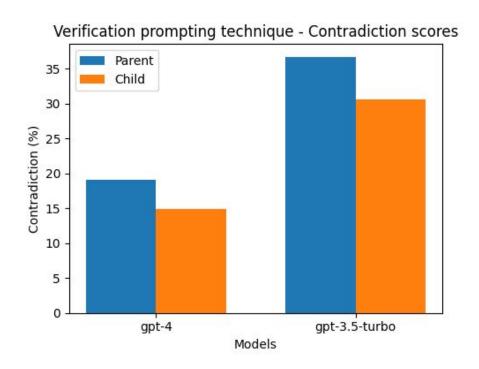

## Contradiction Experiment

Main question: How to evaluate?

- 1. A small human evaluation (~ 400 response from GPT having contradiction as 1 and 0 otherwise.
- 2. Use the created dataset to fine-tune BERT model for classification.
- 3. Evaluate all the responses using this model.

#### Contradiction Results

Testing sets:

Asking for child: GPT-4, GPT-3.5-turbo

Asking for parent: GPT-3.5-turbo

Evaluation: BERT model