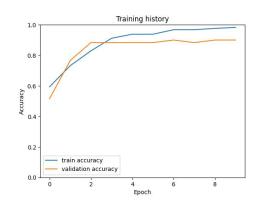

## Contradiction Experiment

Main question: How to evaluate?

- 1. A small human evaluation (~ 400 response from GPT having contradiction as 1 and 0 otherwise.
- 2. Use the created dataset to fine-tune BERT model for classification.
- 3. Evaluate all the responses using this model.

Learning rate: 2e-5

Epochs: 10

Loss: Cross Entropy Loss

Optimizer: AdamW

Training set size: 340

Val set size: 60 (balanced)

|       | Accuracy |
|-------|----------|
| Train | 97.64%   |
| Val   | 90.00%   |