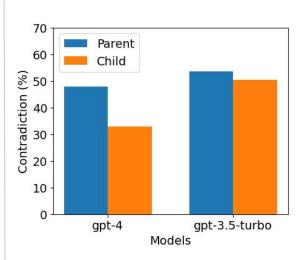

#### Contradiction Results

Testing sets:

Asking for child: GPT-4, GPT-3.5-turbo

Asking for parent: GPT-3.5-turbo

Evaluation: BERT model