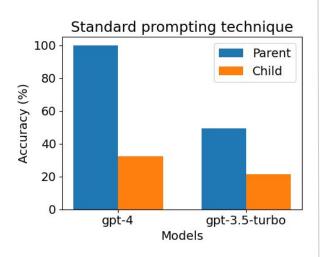

### Replicating results from the paper

GPT 4: used to get ground truth parent names for celebrities

Number of parent child pairs: 1515

Testing sets:

Asking for child: GPT-4, GPT-3.5-turbo

Asking for parent: GPT-3.5-turbo

#### Verification Results

Expected answer of all prompts is starting with "Yes".

Ground Truth based on results from GPT-4 (same as previous).

Testing sets:

Asking for child: GPT-4, GPT-3.5-turbo Asking for parent: GPT-4, GPT-3.5-turbo